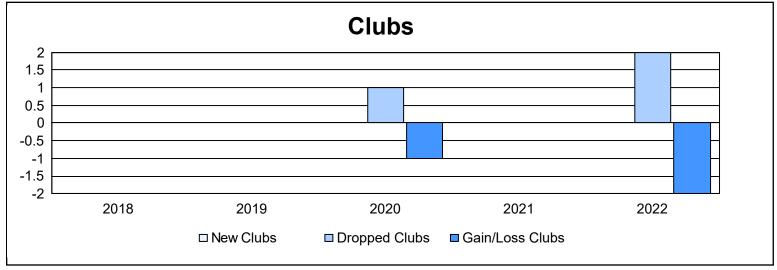

District 107 O As of June 2022 Cumulative

| Year      | New<br>Clubs | Dropped<br>Clubs | Gain/<br>Loss<br>Clubs | New<br>Members | Charter<br>Members | Reinstate<br>Members | Transfer<br>Members | Total<br>Member<br>Added | Total<br>Members<br>Dropped | Gain/<br>Loss<br>Members |
|-----------|--------------|------------------|------------------------|----------------|--------------------|----------------------|---------------------|--------------------------|-----------------------------|--------------------------|
| 2017-2018 | 0            | 0                | 0                      | 52             | 0                  | 1                    | 0                   | 53                       | 90                          | -37                      |
| 2018-2019 | 0            | 0                | 0                      | 54             | 0                  | 0                    | 4                   | 58                       | 93                          | -35                      |
| 2019-2020 | 0            | 1                | -1                     | 33             | 0                  | 0                    | 0                   | 33                       | 102                         | -69                      |
| 2020-2021 | 0            | 0                | 0                      | 23             | 0                  | 1                    | 3                   | 27                       | 71                          | -44                      |
| 2021-2022 | 0            | 2                | -2                     | 38             | 0                  | 1                    | 2                   | 41                       | 100                         | -59                      |
| Average   | 0            | 1                | -1                     | 40             | 0                  | 1                    | 2                   | 42                       | 91                          | -49                      |